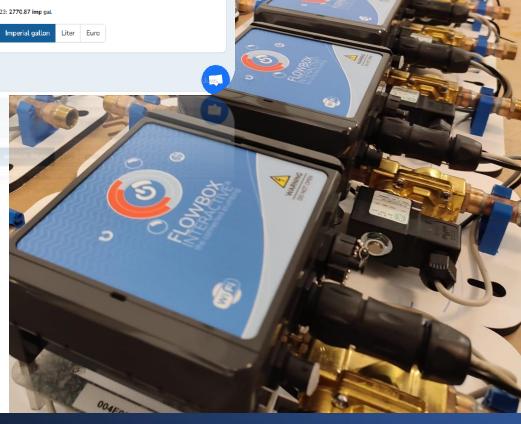

### **EMBEDDED SYSTEM**

Allowing the configuration of the device then collecting flow data and providing information to the App

### **INSTALLATION REQUIREMENTS**

CAN BE INSTALLED ON NEW OR EXISTING BUILDING

STANDARD **POWER** 

OUTLET

COMPATIBLE WITH <sup>1</sup>/<sub>2</sub>, <sup>3</sup>/<sub>4</sub>, **1**, **1**/<sub>2</sub>, **2**, **2**/<sub>2</sub> & **3** INCH DIAMETER PIPES