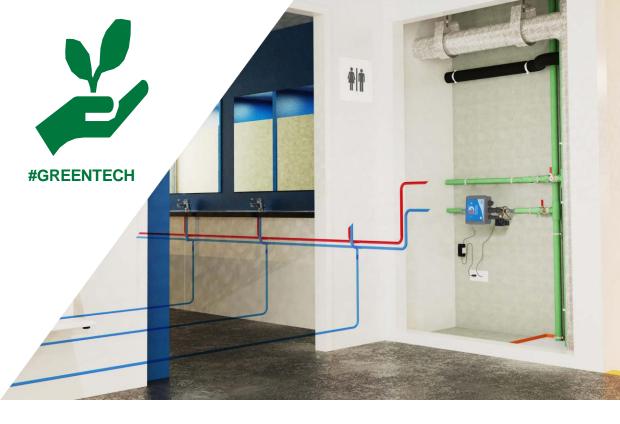

### **MONITORING SCREEN**

of water consumption, temperature & financial expenses of each zone equipped (unit, floor, building section...)

### **OPEN AND CLOSE**

the valves remotely and independently, setting up a scheduled automatic closure on any specific water network

### **EMBEDDED SYSTEM**

Allowing the configuration of the device then collecting flow data and providing information to the App

#### SOLENOID VALVE

controlled remotely from the App' which opens or closes according to the ordered commands

#### **FLOWMETER**

continuously measuring hydraulic flows

### **TEMPERATURE SENSOR**

to avoid the risk of body burns, freezing of hydraulic networks or development of bacteria