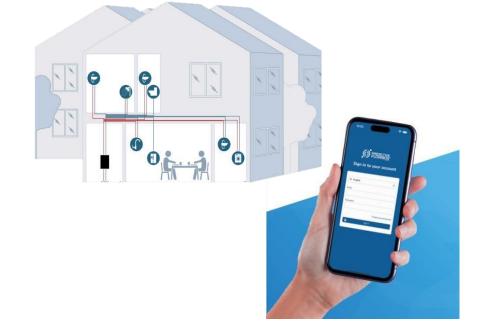

### **EMBEDDED SYSTEM**

Allowing the configuration of the device then collecting flow data and providing information to the App

#### SOLENOID VALVE

controlled remotely from the App' which opens or closes according to the ordered commands

#### **FLOWMETER**

continuously measuring hydraulic flows

### **TEMPERATURE SENSOR**

to avoid the risk of body burns, freezing of hydraulic networks or development of bacteria