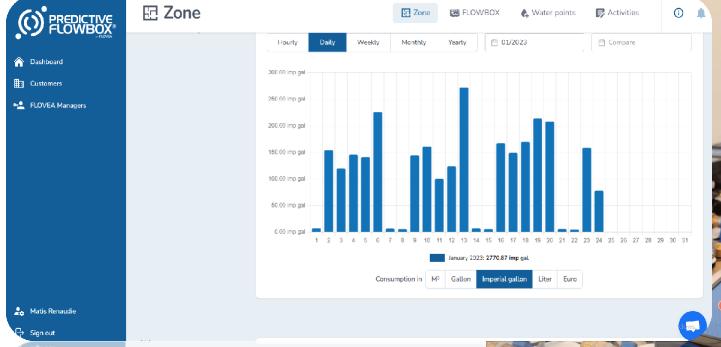

### **MONITORING SCREEN**

of water consumption, temperature & financial expenses of each zone equipped (unit, floor, building section...)

### **COMPARISON**

of data to measure variations in consumption and identify patterns to help consume less and become more eco-responsible

## CONSUMPTION, TEMPERATURE & EXPENSES MONITORING

Of any domestic water network with forecast and comparison capabilities