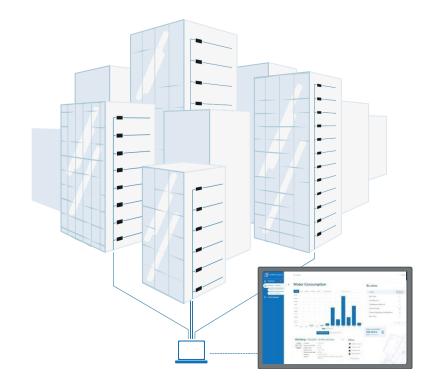

- → Manage each sites/buildings/units/zones independently from one global platform and give access to different users :
- Community manager
- Building owner
- Maintenance/FM Teams
- Tenants

#### **REMOTE MANAGEMENT**

To control your asset portfolio & manage all your devices/water networks from a single WebApp'